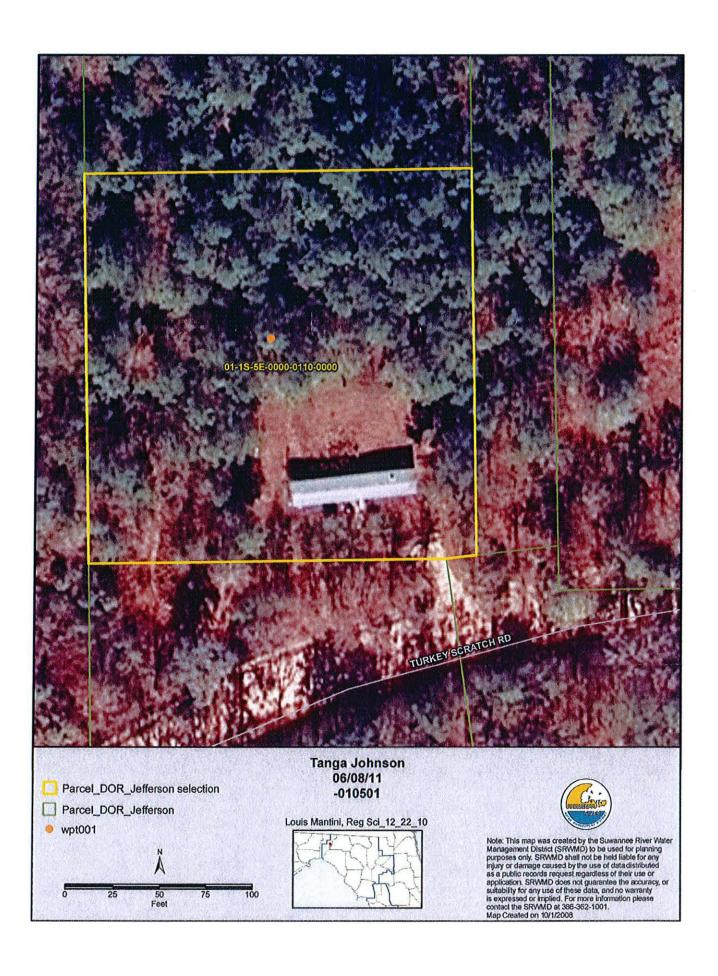

### SUWANNEE RIVER WATER MANAGEMENT DISTRICT

June 20, 2011

Marilee Wolfe
Administrative Assistant
Meridian Community Services Group
P.O. Box 357995
Gainesville, FL 32635-7995

Subject:

Ms. Tanga Johnson; Parcel Number 01-1S-5E-0000-0110-

0000 - Jefferson County

Dear Ms. Wolfe:

In order to avoid having the subject property owner or Meridian Community Services Group apply for a formal wetland determination by the Suwannee River Water Management District (District), per Chapter 40B-400.046, Florida Administrative Code (F.A.C.), I visited the parcel on June 15, 2011, to determine a safe upland boundary.

This determination would serve to delineate the wetlands in an informal manner, yet be consistent with methods for the delineation of wetlands and other surface waters specified by Chapter 62-340, Florida Administrative Code (F.A.C.). My inspection revealed that wetlands are absent on Ms. Johnson's property, and a report is included with this correspondence. I recommend leaving the Pine canopy intact on this site for support of my determination.

The site was dominated by a canopy of Loblolly pine (Pinus taeda), at a cover of 10% or greater, and was utilized as the appropriate vegetative stratum for this determination. Loblolly pine is not listed in the vegetative index of 62-340.450, F.A.C., so the canopy is therefore representative of an upland species. This automatically disqualifies wetland determination, according to the "A"- and "B"tests, per 62-340.300 (2) (a) and (b), F.A.C. The vegetative community on the parcel most-appropriately resembles pine flatwoods, as described in 62-340.300 (2) (c) 4., F.A.C., having a high water table but excepting Longleaf pine, Slash pine, and shrubs or groundcover which are not facultative or obligate plant species. In fact, the shrubs and groundcover plant species were mixed facultative (FAC), facultative-wet (FACW), and obligate wetland (OBL) and upland species. The sub-canopy included Sweetgum (Liquidamber styraciflua, FACW), Swamp bay (Persea palustris, FACW), Willow (Salix sp.), and Red maple (Acer rubrum, FACW). Shrubs included Fetterbush (Lyonia lucida, FACW), Titi (Cyrilla racemiflora; FAC), Sweet pepperbush (Clethra alnifolia, FACW), and Saw palmetto (Serenoa repens, not listed/upland species). The groundcover was dominated by Cinnamon fern (Osmunda cinnamomea, FACW); except in areas with compacted soils having Meadow beauties (Rhexia spp., FACW), yelloweyed grass (Xyris spp.; OBL), and Virgina chain fern (Woodwardia virginica; FACW). Hydric soils, and hydric soil indicators were absent, therefore eliminating any potential determination according to 62-340.300 (d), F.A.C. However, it is cautioned that hydrologic indicators were present in areas of soil compaction,

including *wpt001*, in the enclosed aerial photograph, along with subcanopy vegetation that would qualify a small area (<0.1-acre) as a wetland if the pine canopy were removed, per 62-340.300 (2) (b), F.A.C. Therefore, it is highly-recommended to leave the pine-canopy intact for the purpose of preserving this determination.