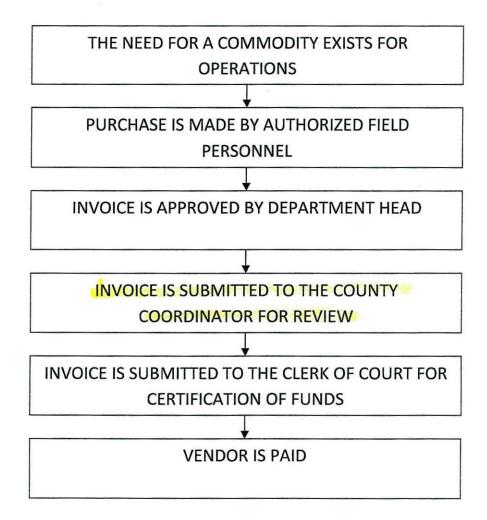

#### **ITEM 9: Commissioner Discussion Items**

- 24. Commissioner Nelson gave a summary of the Veteran's Day activities over the next week and invited the Board to the parade in Greenville on Friday, November 11<sup>th</sup> at 8:15 with a free breakfast following.
- 25. Commissioner Barfield stated she met with Mr. Dillard and Mr. Lilly of the County Extension to discuss the horse arena and stated she would keep the Board posted on any developments. She also mentioned the idea of possibly housing the Code Enforcement Officer at the Solid Waste Department. Commissioner Barfield also thanked Commissioner Nelson for the earlier presentation to county veterans.
- 26. Commissioner Monroe said he had spoken with Alan Wise regarding the dredging at the Wacissa River. He stated that the county had the permit but was waiting on the Army Corps of Engineers. He added that he does not yet have a price for the dredging machine or worker but would bring back to the Board as soon as he had the information.
- 27. Commissioner Boyd stated he did not think we had a budget for hiring a person for Code Enforcement.
- 28. Chairman Fulford requested a leave of absence from the Broadband Authority Board for personal reasons. It was stated that the County Coordinator could serve as the Board appointee as an alternate. This item was placed on the agenda for the next meeting.
- 29. The warrant register was reviewed and bills ordered paid.