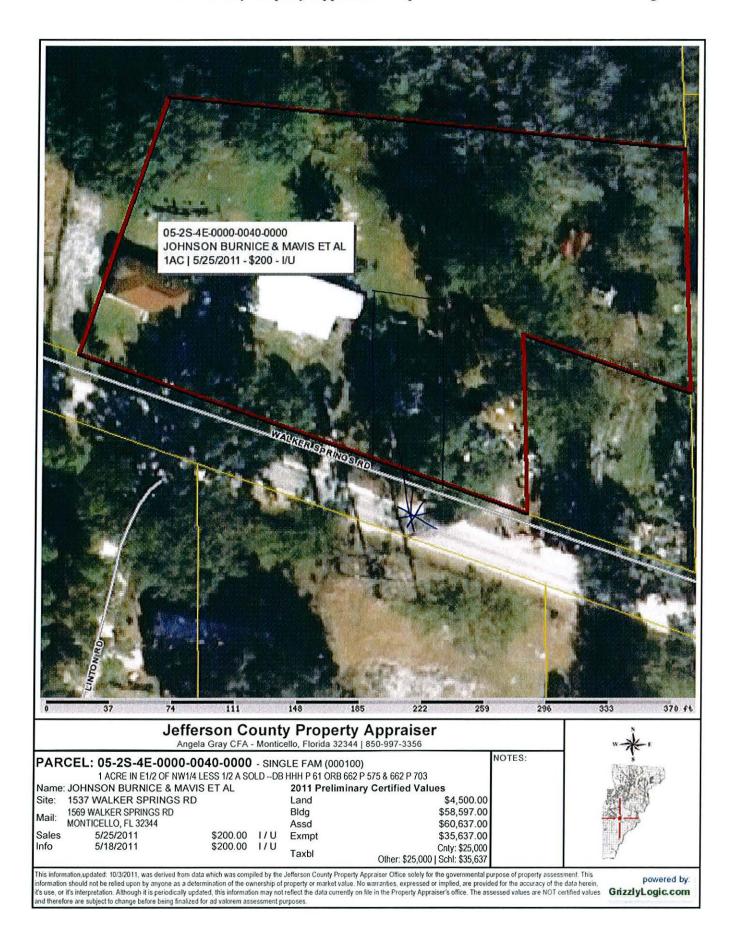

------------|------------|
| 000109   | HS RU MIN (MKT) | 1 AC  | 1.00/1.00/1.00/1.00 | \$4,500.00 | \$4,500.00 |

<< Prev

2 of 2

#### **DISCLAIMER**

This information was derived from data which was compiled by the Jefferson County Property Appraiser Office solely for the governmental purpose of property assessment. This information should not be relied upon by anyone as a determination of concerning of property or market value. No warranties, expressed or implied, are provided for the accuracy of the data here it's interpretation. Although it is periodically updated, this information may not reflect the data currently on file in the Proper office. The assessed values are NOT certified values and therefore are subject to change before being finalized for ad values assessment purposes.



#### CONTRACT FOR COMMUNITY DEVELOPMENT BLOCK GRANT 2008 DISASTER RECOVERY INITIATIVE FOR TROPICAL STORM FAYE PROJECT DELIVERY SERVICES

THIS CONTRACT is made and entered into this \_\_\_\_\_ day of \_\_\_\_\_\_\_, 2011, by and between Jefferson County (hereinafter the COUNTY) and Meridian Community Services Group, Inc., (hereinafter MERIDIAN). This Contract shall become effective immediately, with Project Delivery Services subject to the beginning date of the Jefferson County Grant Award Agreement (contract #10DB-K4-02-43-01-K19 between the COUNTY) and the Florida Department of Community Affairs (hereinafter DCA).

WHEREAS, the COUNTY has solicited for competitive proposals, and selected MERIDIAN to perform Project Delivery Services for a Community Development Block Grant (CDBG) for the