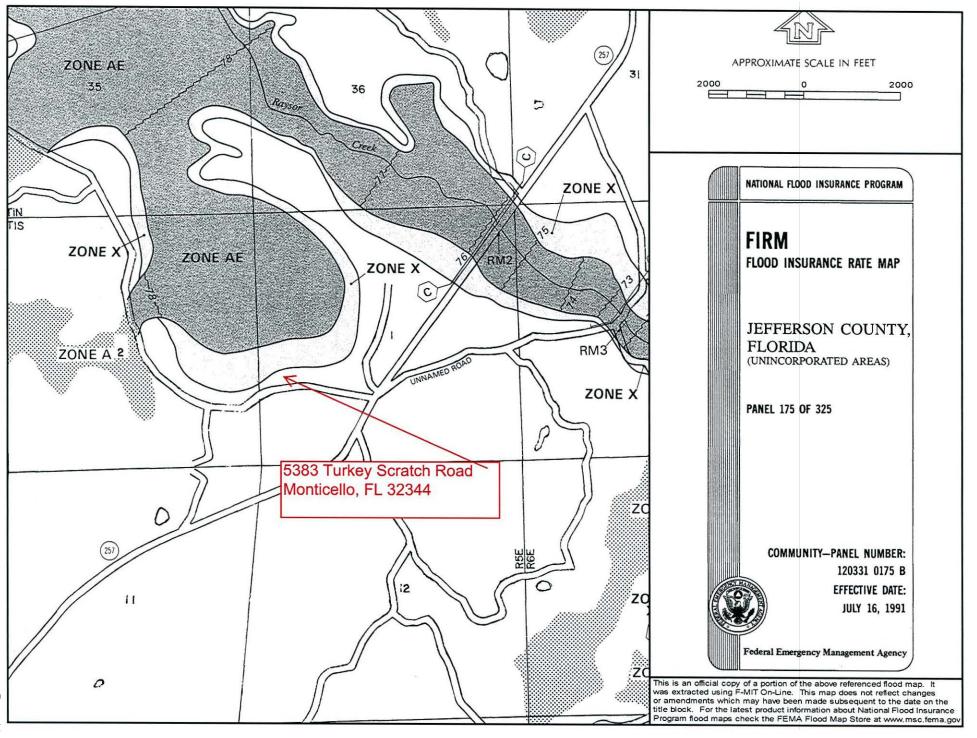

| Address of Cita                                                                                                                                                                                                                                                                                    | 5202 Tumban Canat                                                                      | tak Dand Mar         | ntiaalla            | EI 222                                      | 111                            |
|----------------------------------------------------------------------------------------------------------------------------------------------------------------------------------------------------------------------------------------------------------------------------------------------------|----------------------------------------------------------------------------------------|----------------------|---------------------|---------------------------------------------|--------------------------------|
| Address of Site                                                                                                                                                                                                                                                                                    | 5383 Turkey Scrat                                                                      | CH Koda, Moi         | mceno               | , FL 323                                    | 44                             |
| Signature of Person Who Inspected Site                                                                                                                                                                                                                                                             | Jus -                                                                                  | 201                  |                     |                                             |                                |
| Final Signature Date of Completed Review                                                                                                                                                                                                                                                           | 10/20/2011                                                                             | 1 Cler               | 7                   | *                                           |                                |
| If there are more than 4 new construction units (a)(4).                                                                                                                                                                                                                                            | together, this form ca                                                                 | annot be used        | . Refer             | to 24 CF                                    | FR Part 58.35                  |
| Develop the Site Specific Review checklist which the Broad Review.                                                                                                                                                                                                                                 | contains only the iter                                                                 | ms that <u>could</u> | <u>not</u> doc      | ument co                                    | ompliance on                   |
| What is the estimated cost of rehabilitation Indicate the estimated value of the im    0 to 39.9% of the market value of   40 to 49.9% of the market value or   50 to 74.9% of the market value or   75%+ (and above) of the market value or   Reject any site where rehabilitation cost esternal. | nprovement(s) the structure of the structure of the structure * value of the structure |                      | <u>00</u>           | "s prope                                    | erty record                    |
| Please note that when the rehab costs meet or e<br>Worksheet (with supporting documentation) mu                                                                                                                                                                                                    |                                                                                        |                      | the stru            | ıcture, a                                   | Statutory                      |
| 1. Floodplain Management: Check the Flood Insurance Rate Map (FIRM) to actions, 100 year for all other activities) y                                                                                                                                                                               |                                                                                        | s in the Floodp      | lain (50            | 00 year fo                                  | or critical                    |
| If yes, and site involved new construction or maj<br>required as described at 24 CFR Part 55.20.                                                                                                                                                                                                   | jor rehabilitation, the                                                                | eight step dec       | ision m             | aking pro                                   | ocess is                       |
| (Location) is located within the 100-year F<br>Policy required to be submitted for housing                                                                                                                                                                                                         |                                                                                        |                      | ırrent              | Flood II                                    | nsurance                       |
| 2. <u>Historic Preservation</u> :                                                                                                                                                                                                                                                                  |                                                                                        |                      |                     |                                             |                                |
| Is the structure on the site or structure adjacenthan 50 years old? Age of structure on your site Age of structure on adjacent sites Is the site in a historic district? If you are disturbing the soil, does your site has contain archeological properties?                                      |                                                                                        |                      | Yes Age Age Yes Yes | 1993<br>——————————————————————————————————— | No<br>Year<br>Year<br>No<br>No |
| 3. <u>Hazardous Operations</u> a. <u>Noise</u>                                                                                                                                                                                                                                                     |                                                                                        |                      |                     |                                             |                                |
| For rehabilitation, consideration of noise is all the potentially reduce noise (such as new windows o                                                                                                                                                                                              |                                                                                        |                      |                     |                                             |                                |
| For new construction:<br>Is there is Highway within 1,000 feet                                                                                                                                                                                                                                     | Yes                                                                                    | ✓ No                 |                     |                                             |                                |
| s there a Rail Road within 3,000 feet                                                                                                                                                                                                                                                              | Yes                                                                                    | ✓ No                 |                     |                                             |                                |
| s there an Airport within 15 miles                                                                                                                                                                                                                                                                 | Yes<br>Page 1 of 5                                                                     | ✓ No                 |                     |                                             |                                |
|                                                                                                                                                                                                                                                                                                    | rage rord                                                                              |                      |                     |                                             |                                |

### **Compliance Factors:**

STATUTES, EXECUTIVE ORDERS AND REGULATIONS LISTED AT 24 CFR §58.5 A/B

### COMPLIANCE DETERMINATION AND DOCUMENTATION

| _                                                                        |   | AND DOCUMENTATION                                                                                                  |
|--------------------------------------------------------------------------|---|--------------------------------------------------------------------------------------------------------------------|
| HISTORIC PRESERVATION<br>36 CFR PART 800                                 | А | This mobile home structure was built in 1993. No letter from Historic Review is required.                          |
| FLOODPLAIN MANAGEMENT<br>24 CFR §55 & EXECUTIVE ORDER 11988              | А | This site is not located in a flood zone.                                                                          |
| WETLAND PROTECTION<br>EXECUTIVE ORDER 11990                              | Α | This site is not located in wetlands.                                                                              |
| COASTAL ZONE MANAGEMENT ACT<br>SECTIONS 307(c) & (d)                     | А | Consistent with the Florida Coastal Management Program.                                                            |
| SOLE SOURCE AQUIFERS<br>40 CFR 149                                       | Α | Not located in Sole Source Aquifer area.                                                                           |
| ENDANGERED SPECIES ACT<br>50 CFR 402                                     | А | No change to existing footprint.                                                                                   |
| WILD AND SCENIC RIVERS ACT<br>SECTIONS 7(b) & (c)                        | Α | Not in a wild and scenic River area as identified in the National River List.                                      |
| CLEAN AIR ACT<br>SECTIONS 176(c)(d) & 40 CFR 6, 51, 93                   | Α | No development is created that would contribute to air pollution                                                   |
| FARMLAND PROTECTION POLICY ACT<br>7 CFR 658                              | Α | No impact to farmland in the building of this home.                                                                |
| ENVIRONMENTAL JUSTICE<br>EXECUTIVE ORDER 12898                           | Α | No Environmental impact                                                                                            |
| NOISE ABATEMENT & CONTROL<br>24 CFR §51B                                 | Α | No impact associated with this site.                                                                               |
| EXPLOSIVE & FLAMMABLE OPERATIONS 24 CFR §51C                             | А | Program does not increase the number of people capacity of occupying the home. No potential increase in occupancy. |
| HAZARDOUS, TOXIC OR RADIOACTIVE MATERIALS & SUBSTANCES 24 CFR 58.5(i)(2) | Α | Site free from hazardous environment                                                                               |