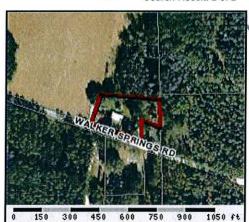

RINGS RD                                                         |    |
| Use Desc. (code)   | SINGLE FAM (00                 | 00100)                                                            |    |
| Tax District       | 3 (County -<br>SRWMD)          | Neighborhood                                                      | 0  |
| Land Area          | 1.000 ACRES                    | Market Area                                                       | 01 |
| Description        |                                | iption is not to be used as the<br>s parcel in any legal transact |    |

1 ACRE IN E1/2 OF NW1/4 LESS 1/2 A SOLD -- DB HHH P 61 ORB 662 P 575 & 662

### 2011 Tax Roll Year

Tax Collector

Tax Estimator Parcel List Generator

Interactive GIS Map Print

<< Prev

Search Result: 2 of 2



#### Property & Assessment Values

| Mkt Land Value        | cnt: (0)   | \$4,500.00                                     |
|-----------------------|------------|------------------------------------------------|
| Ag Land Value         | cnt: (1)   | \$0.00                                         |
| Building Value        | cnt: (1)   | \$58,597.00                                    |
| XFOB Value            | cnt: (4)   | \$5,900.00                                     |
| Total Appraised Value |            | \$68,997.00                                    |
| Just Value            |            | \$68,997.00                                    |
| Class Value           |            | \$0.00                                         |
| Assessed Value        |            | \$60,637.00