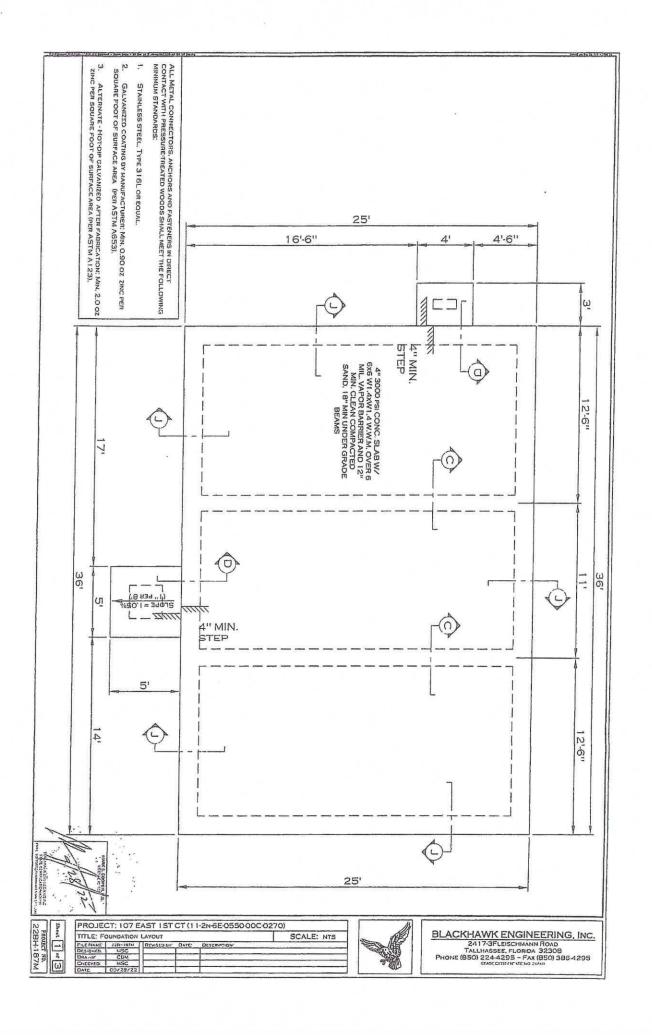

re subject to fluctuation, depending on the amount of rainfall and other factors. The absence of a groundwater table does not mean it will not occur at the tested depth(s) under other conditions.

SITE NOTES

Due to the presence of fat clay/elastic silt (locally referred to as "pipe clay") within the test Consultation with a borings, a specialized foundation is warranted for the tested area. foundation or civil engineer is recommended.



Fla. CA No. 30687/ Ga. CA No. 006677 1150 E. Tennessee Street www.segeogroup.com 850-222-SOIL(7645) Tallahassee, FL

Geological | Geotechnical | Environmental

Geograp

1-2N-6E-0550-000C-0270 107 East 1st Court August 30, 2022 Florida Homes Jefferson 22-640 ILL DATE: B NAME B No: ENT IZ S



XMeena Carmen Bourgeois Greene, P.E. Florida License No. 40890











NOT TO SCALE

3" MIN

-6 MIL VAPOR BARRIER

COMPACTED SAND

PROJECT: 107 EAST 1ST CT (11-2N-6E-0550-00C-0270) TITLE: FOUNDATION DETAILS
FILEMANC STRITTEN HE.ESED I
DESCRIPTED: MSG SCALE: NTS

4 3000 PSI CONCRETE SLAB WITH 6 X 6
-WI JAKWI JA WWAM, DR FIBER MESH GHX
RATIO EGUAL TO WILM, PER
MANUFACTURERS SPEC)



BLACKHAWK ENGINEERING, INC. 2417:3FLEISCHMANN ROAD TALLHASSEE, FLORIDA 3230B PHONE (850) 224-4295 - FAX (850) 386-4295 STATECHIMPATERO, 7609

# FOUNDATION GENERAL NOTES:

- IN THE CREAT OF A CONFLICT BITWEEN THE PLANS AND GOVERNING BULLDING CODES AND STAYOMED AND STAYOMED FOR COMPLET, IDS. THE GOVERNING CODES
- АСС СОНЅТИШСТВОН SHALL COMPLY WITH THE 2020 FLORIDA BULLENG CODE,

THE CONTRACTOR SHALL ENHAL GRACE AROUND THE FOURDATION TO PROVIDE POSITIVE WATER DRAWAFROM A POPU