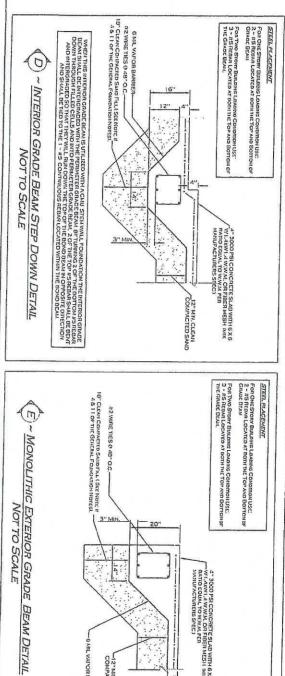

subject to fluctuation, depending on the amount of rainfall and other factors. The absence of a groundwater table does not mean it will not occur at the tested depth(s) under other conditions.

SITE NOTES

Due to the presence of fat clay/elastic silt (locally referred to as "pipe clay") within the test Consultation with a borings, a specialized foundation is warranted for the tested area. foundation or civil engineer is recommended.



Fla. CA No. 30687/ Ga. CA No. 006677 1150 E. Tennessee Street www.segeogroup.com 850-222-SOIL(7645) Tallahassee, FL

Geological | Geotechnical | Environmental

Geograp

1-2N-6E-0550-000C-0270 107 East 1st Court August 30, 2022 Florida Homes Jefferson 22-640 ILL DATE: B NAME B No: ENT IZ S



XMeena Carmen Bourgeois Greene, P.E. Florida License No. 40890











NOT TO SCALE

3" MIN

-6 MIL VAPOR BARRIER

COMPACTED SAND

PROJECT: 107 EAST 1ST CT (11-2N-6E-0550-00C-0270) TITLE: FOUNDATION DETAILS
FILEMANC STRITTEN HE.ESED I
DESCRIPTED: MSG SCALE: NTS

4 3000 PSI CONCRETE SLAB WITH 6 X 6
-WI JAKWI JA WWAM, DR FIBER MESH GHX
RATIO EGUAL TO WILM, PER
MANUFACTURERS SPEC)



BLACKHAWK ENGINEERING, INC. 2417:3FLEISCHMANN ROAD TALLHASSEE, FLORIDA 3230B PHONE (850) 224-4295 - FAX (850) 386-4295 STATECHIMPATERO, 7609

# FOUNDATION GENERAL NOTES:

- IN THE CREAT OF A CONFLICT BITWEEN THE PLANS AND GOVERNING BULLDING CODES AND STAYOMED AND STAYOMED FOR COMPLET, IDS. THE GOVERNING CODES
- АСС СОНЅТИШСТВОН SHALL COMPLY WITH THE 2020 FLORIDA BULLENG CODE,

THE CONTRACTOR SHALL ENHAL GRACE AROUND THE FOURDATION TO PROVIDE POSITIVE WATER DRAWAFROM A POPUND