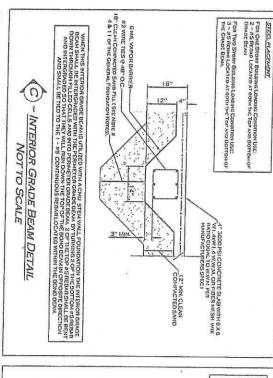

ubject to fluctuation, depending on the amount of rainfall and other factors. The absence of a groundwater table does not mean it will not occur at the tested depth(s) under other conditions.

SITE NOTES

Due to the presence of fat clay/elastic silt (locally referred to as "pipe clay") within the test Consultation with a borings, a specialized foundation is warranted for the tested area. foundation or civil engineer is recommended.



Fla. CA No. 30687/ Ga. CA No. 006677 1150 E. Tennessee Street www.segeogroup.com 850-222-SOIL(7645) Tallahassee, FL

Geological | Geotechnical | Environmental

Geograp

1-2N-6E-0550-000C-0270 107 East 1st Court August 30, 2022 Florida Homes Jefferson 22-640 ILL DATE: B NAME B No: ENT IZ S



XMeena Carmen Bourgeois Greene, P.E. Florida License No. 40890











NOT TO SCALE

3" MIN

-6 MIL VAPOR BARRIER

COMPACTED SAND

PROJECT: 107 EAST 1ST CT (11-2N-6E-0550-00C-0270) TITLE: FOUNDATION DETAILS
FILEMANC STRITTEN HE.ESED I
DESCRIPTED: MSG SCALE: NTS

4 3000 PSI CONCRETE SLAB WITH 6 X 6
-WI JAKWI JA WWAM, DR FIBER MESH GHX
RATIO EGUAL TO WILM, PER
MANUFACTURERS SPEC)



BLACKHAWK ENGINEERING, INC. 2417:3FLEISCHMANN ROAD TALLHASSEE, FLORIDA 3230B PHONE (850) 224-4295 - FAX (850) 386-4295 STATECHIMPATERO, 7609

# FOUNDATION GENERAL NOTES:

- IN THE CREAT OF A CONFLICT BITWEEN THE PLANS AND GOVERNING BULLDING CODES AND STAYOMED AND STAYOMED FOR COMPLET, IDS. THE GOVERNING CODES
- АСС СОНЅТИШСТВОН SHALL COMPLY WITH THE 2020 FLORIDA BULLENG CODE,

THE CONTRACTOR SHALL ENHAL GRACE AROUND THE FOURDATION TO PROVIDE POSITIVE WATER DRAWAFROM A POPUNDAT