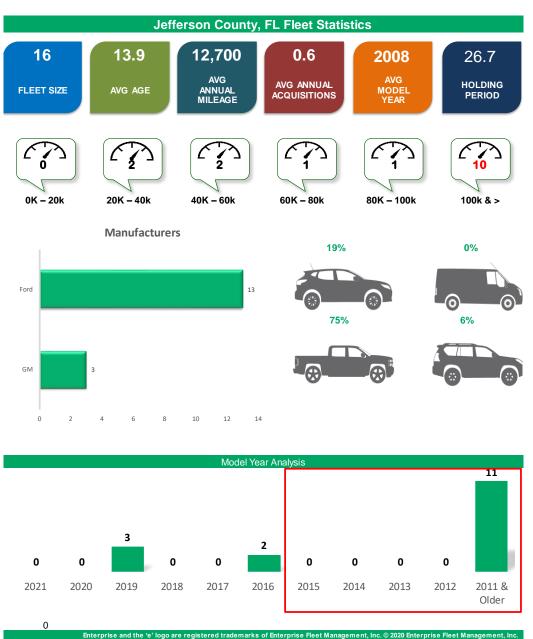

## FLEET STATISTICS | JEFFERSON COUNTY, FL

### Current fleet age is negatively impacting the overall budget and fleet operations

- 69% of the light and medium duty fleet is currently 10 years or older
- 13.8 years is the current average age of the fleet
- 32 years time it would take to cycle the entire fleet at current acquisition rates
- Older vehicles have higher fuel costs, maintenance costs and tend to be unreliable, causing increased downtime and loss of productivity.

Lower average age of the fleet

69% of the current light and medium duty fleet is over 10 years old Resale of the aging fleet is significantly reduced

Reduce operating costs

Newer vehicles have increased fuel efficiency with new technology implementations

### **SAFETY**

- 69% of all vehicles are older than 10 years of age and do not contain the most up to date safety features, such as electronic stability control, airbag standardization and anti-lock brake control.