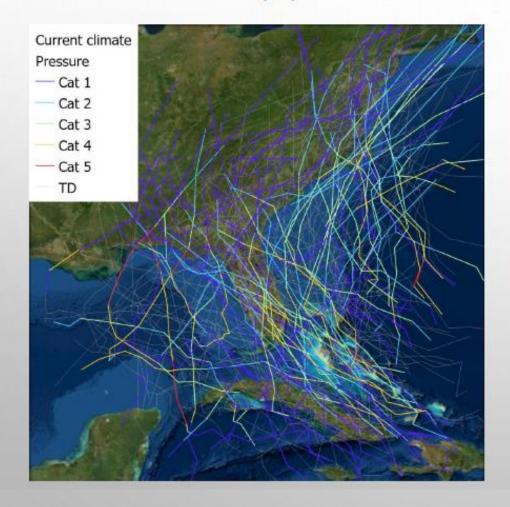

irection, landfall

Must consider coastal flooding due to:

 $\begin{tabular}{ll} Tide~(0-6ft)-Depends~on~tidal~cycle~with~12-24~hour~periods~and~Spring-Neap~tidal~cycle~Wave~Setup~(0-5ft) \end{tabular}$ 

**Precipitation (0-4.5ft)** 

SLR (~1ft, 2ft, 6ft) for (2030, 2060, 2100) based on NOAA (2017) Report

## Tidal Flood Maps (Current Cimate)



- Tidal flood can occur on calm days Sunny Day Flood
- Can develop maximum tidal flood with SLR during 2022, 2040, 2070
- Can develop maximum tidal flood days with SLR during 2022, 2040, 2070

### **CURRENT CLIMATE (CC) STORMS**

### **FUTURE STORMS (2100)**

- CMIP5 and CMIP6 climate models and downscaling models: future TCs will likely become more INTENSE.
- The TCs are sensitive to the physics and resolution of climate and downscaling models.





## Global Mean Sea Level based on NOAA (2017)

Based on latest SLR science, including NOAA (2017,2022)

\*SLR is prescribed at the Open Boundary of model domain

| Period  | RCP | SLR (ft)* |        |      |
|---------|-----|-----------|--------|------|
|         |     | Low       | Medium | High |
| Current |     |           |        |      |
| 2030    | 4.5 | 0         | 0.5    | 1    |
| 2060    | 4.5 | 0.5       | 1.5    | 2.5  |
| 2100    | 4.5 | 1         | 3      | 6.6  |
| 2100    | 8.5 | 1         | 3      | 6.6  |

Florida requires NOAA(2017) SLR values of 2040 and 2070 with Intermediate-Low and Intermediate-High probabilities



### Consider SLR values@

Cedar Key, Apalachicola, & Clearwater Beach

2040 and 2070

Intermediate-High & Intermediate-Low

1% Flood Maps for
2020 a