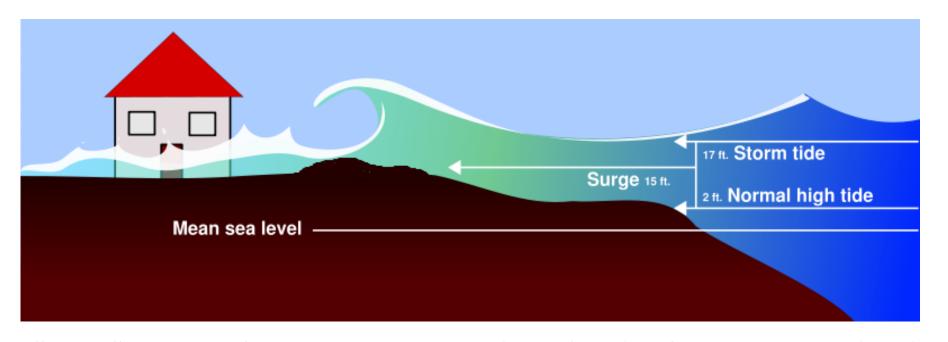

Storm Surge (1-28ft) - Depends on storm intensity, size, forward speed, direction, landfall

Must consider coastal flooding due to:

 $\begin{tabular}{ll} Tide~(0-6ft)-Depends~on~tidal~cycle~with~12-24~hour~periods~and~Spring-Neap~tidal~cycle~Wave~Setup~(0-5ft) \end{tabular}$ 