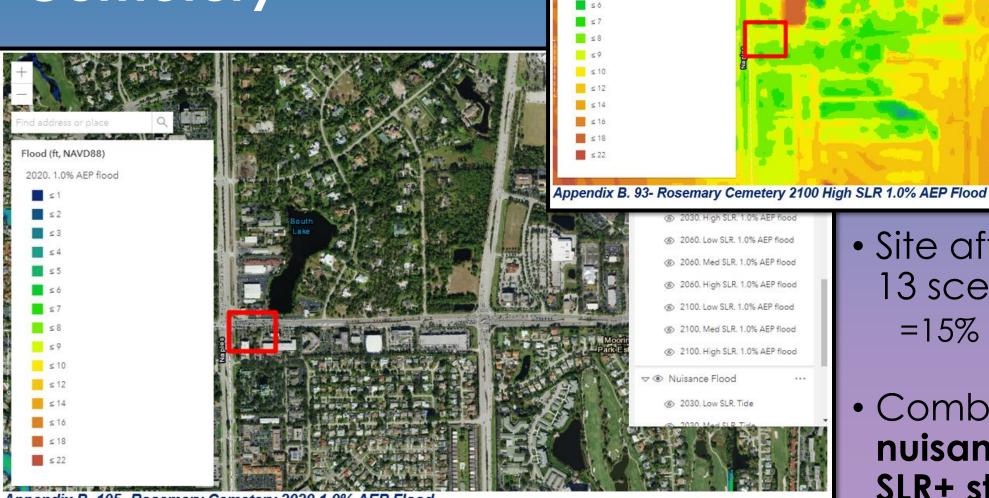

# VA Example #2 Rosemary Cemetery

Flood (ft, NAVD88)

2100, High SLR, 1.0% AEP flood

• Site affected in 2 of 13 scenarios tested = 15% exposure score

D @ Annualized Cost

@ 2030. Low SLR. Tide

2020. 1.0% AEP flood
 2020. 0.2% AEP flood

@ 2030. Low SLR. 1.0% AEP flood

2030. Med SLR. 1.0% AEP flood
 2030. High SLR. 1.0% AEP flood
 2060. Low SLR. 1.0% AEP flood

2060. Med SLR. 1.0% AEP flood
 2060. High SLR. 1.0% AEP flood
 2100. Low SLR. 1.0% AEP flood
 2100. Med SLR. 1.0% AEP flood
 2100. High SLR. 1.0% AEP flood

▽ ● Flood

 Combinations of SLR+ nuisance tides and SLR+ storms

Appendix B. 105- Rosemary Cemetery 2020 1.0% AEP Flood