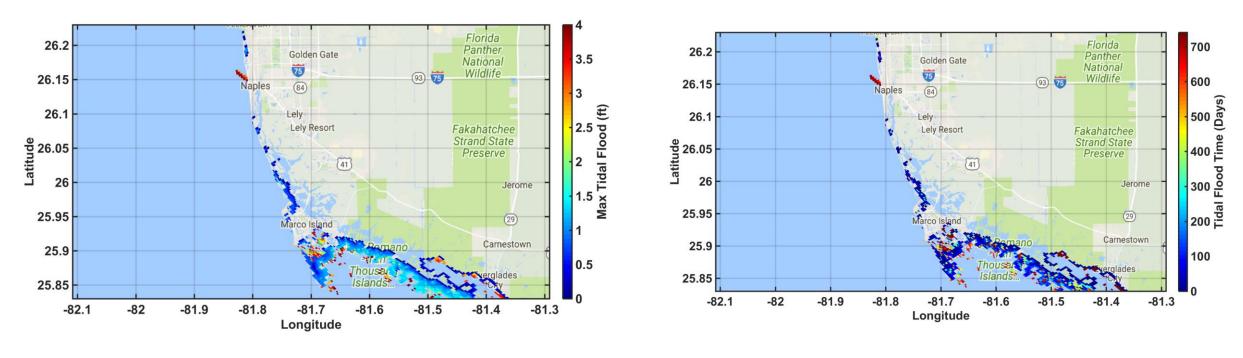

## Tidal Flood Maps (Current Cimate)

- Tidal flood can occur on calm days Sunny Day Flood
- Can develop maximum tidal flood with SLR during 2022, 2040, 2070
- Can develop maximum tidal flood days with SLR during 2022, 2040, 2070