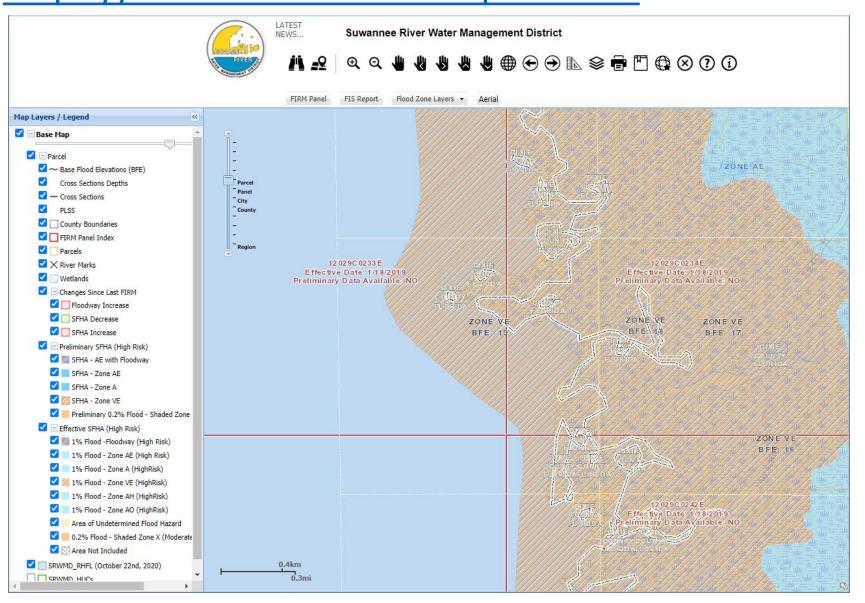

## Flood Mapping System of the SRWMD SRWMDFLOODREPORT (https://www.srwmdfloodreport.com

## Base Flood Elevation (BFE)

- 1% Annual Exceedance Probability (AEP) Flood Elevation
- 2. 1% Annual Chance Flood Elevation
- 3. 100-Year Flood Elevation

BFE represents the flood elevation at a given location that has a 1% chance of being exceeded annually on land, by considering an ensemble of possible storms