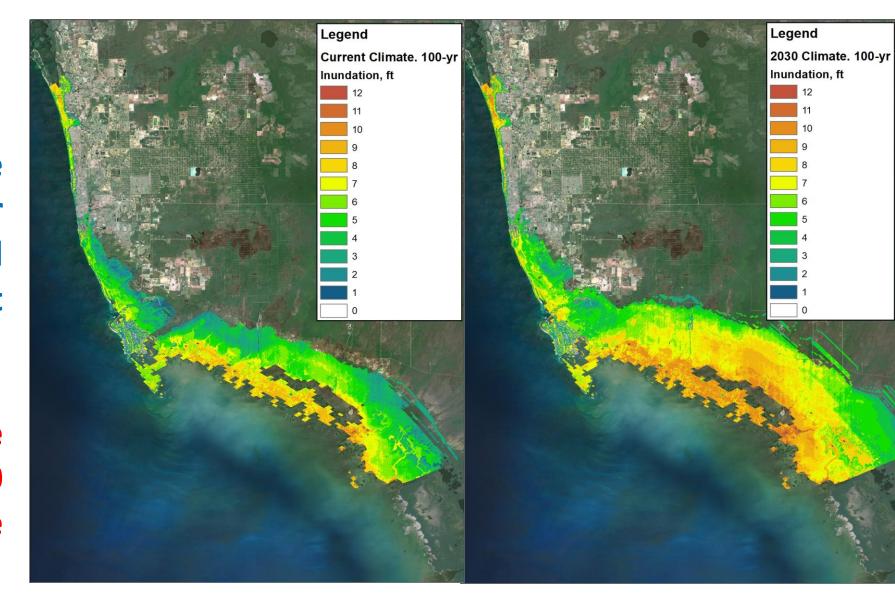

### Consider SLR values@

Cedar Key, Apalachicola, & Clearwater Beach

2040 and 2070

Intermediate-High & Intermediate-Low

1% Flood Maps for
2020 and 2030 in Collier
Created by running the
CH3D model for
ensemble of storms and
SLR values imposed at
the model boundary

This project will create 1% flood maps for 2040 and 2070 in the Northern Nature Coast