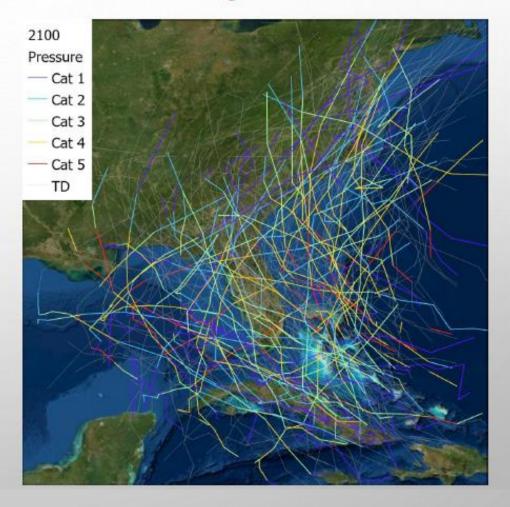

LSRNWR, CKNWR, Big Bend WMA

**Cat-5 Hurricanes** 

Storm of the Century (1993)

Hurricane Hermine (2016)

Hurricane Elsa (2021)

### **FUTURE STORMS (2100)**

- CMIP5 and CMIP6 climate models and downscaling models: future TCs will likely become more INTENSE.
- The TCs are sensitive to the physics and resolution of climate and downscaling models.