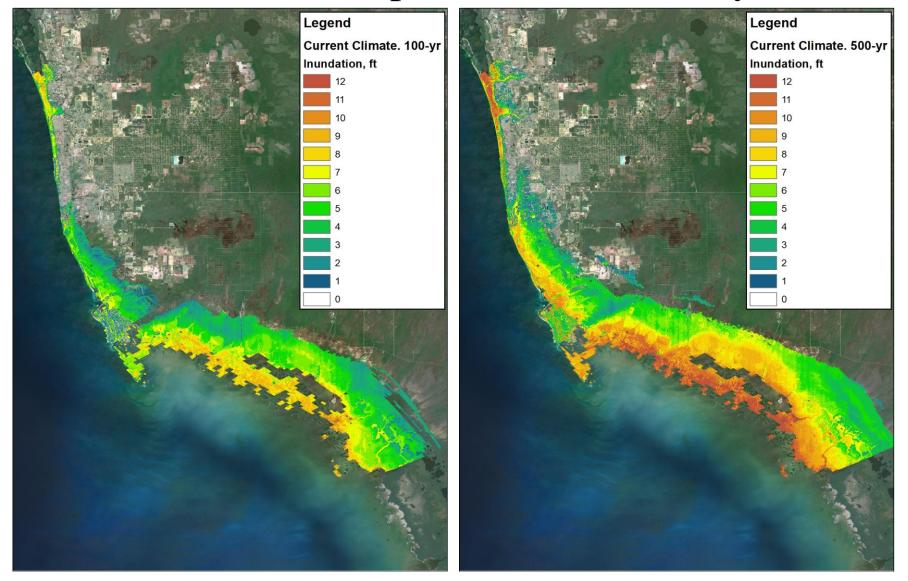

## 100-year (1% AEP) and 500-year (0.2% AEP) Coastal Flood Maps for Collier County

- Historic Crests @CK (1) 6.10 ft on 09/02/2016 (2) 5.41 ft on 08/31/1985 (3) 5.15 ft on 10/07/1996 (4) 5.13 ft on 03/13/1993 (5) 4.15 ft on 06/19/1972
- Low Waters @CK (1) -9.43 ft on 09/11/2017 (2) -8.01 ft on 09/18/1947 (3) -7.30 ft on 06/09/1966 (4) -7.25 ft on 01/16/1972 (5) -6.81 ft on 12/17/1972