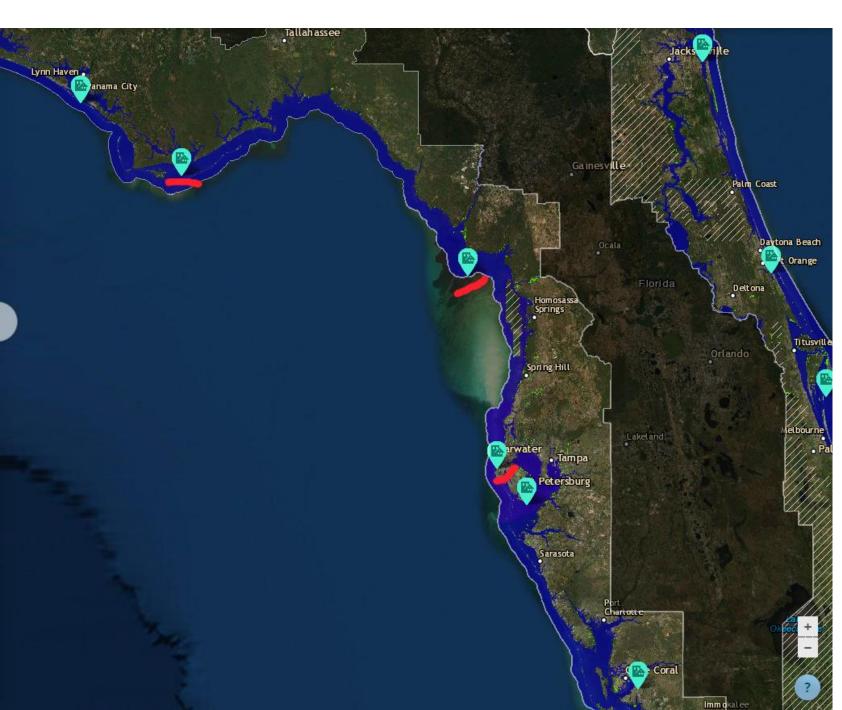

## 100-year (1% AEP) and 500-year (0.2% AEP) Coastal Flood Maps for Collier County

- Historic Crests @CK (1) 6.10 ft on 09/02/2016 (2) 5.41 ft on 08/31/1985 (3) 5.15 ft on 10/07/1996 (4) 5.13 ft on 03/13/1993 (5) 4.15 ft on 06/19/1972
- Low Waters @CK (1) -9.43 ft on 09/11/2017 (2) -8.01 ft on 09/18/1947 (3) -7.30 ft on 06/09/1966 (4) -7.25 ft on 01/16/1972 (5) -6.81 ft on 12/17/1972

Storm Surge (1-28ft) - Depends on storm intensity, size, forward speed, direction, landfall

Must consider coastal flooding due to:

 $\begin{tabular}{ll} Tide~(0-6ft)-Depends~on~tidal~cycle~with~12-24~hour~periods~and~Spring-Neap~tidal~cycle~Wave~Setup~(0-5ft) \end{tabular}$ 

**Precipitation (0-4.5ft)** 

SLR (~1ft, 2ft, 6ft) for (2030, 2060, 2100) based on NOAA (2017) Report