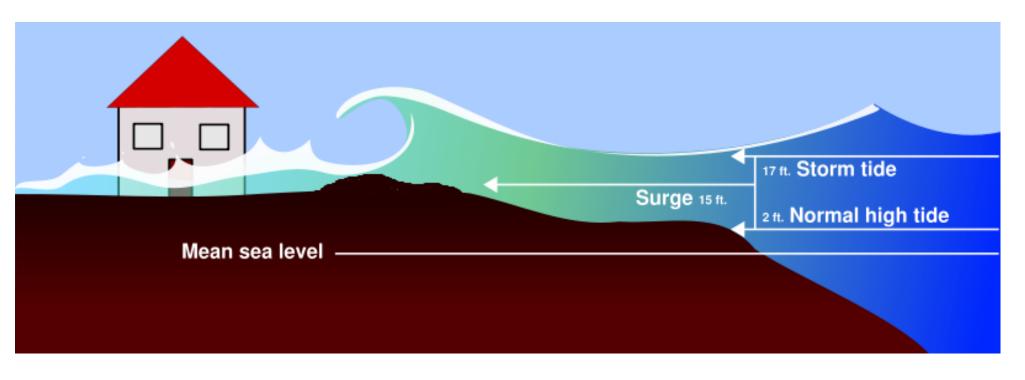

Storm Surge (1-28ft) - Depends on storm intensity, size, forward speed, direction, landfall

Must consider coastal flooding due to:

 $\begin{tabular}{ll} Tide~(0-6ft)-Depends~on~tidal~cycle~with~12-24~hour~periods~and~Spring-Neap~tidal~cycle~Wave~Setup~(0-5ft) \end{tabular}$ 