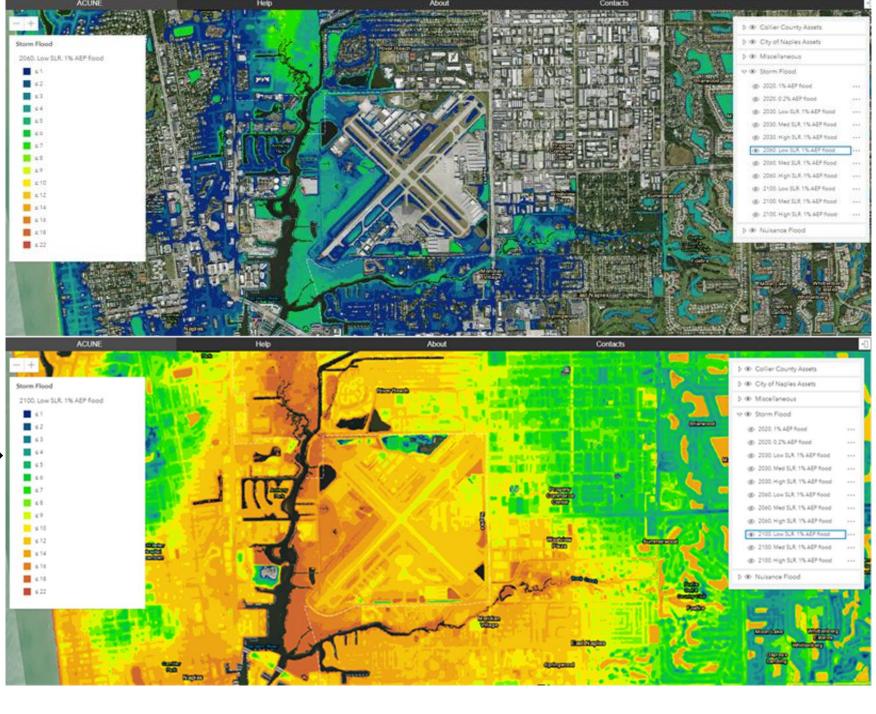

## VA Example #1 Naples Airport

2060→

2100→

Considerable uncertainty about 2100 storms for RCP8.5