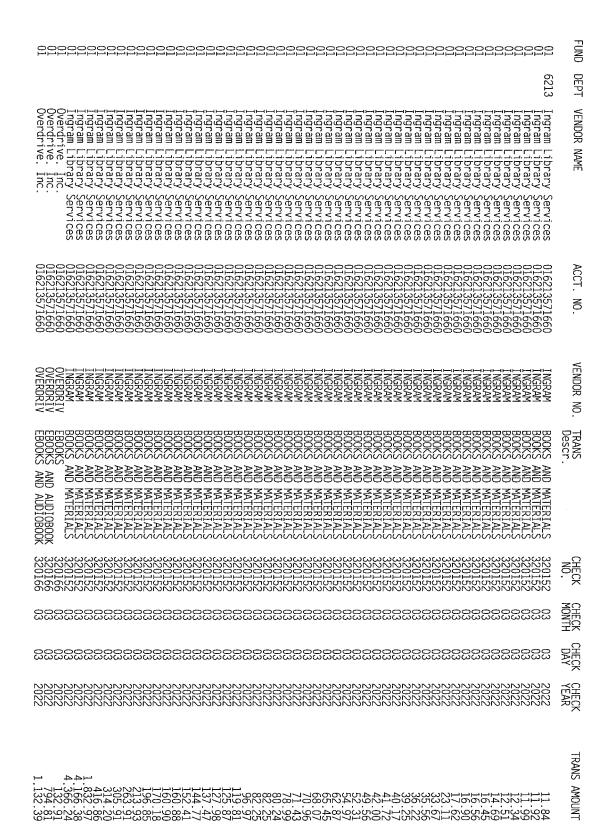

## JEFFERSON COUNTY BOARD OF COUNTY COMMISSIONERS LIST OF VOUCHERS TO BE PAID - CASH CODE ORDER

PAGE 1 TIME 12:49:18 USER DARA

| VENDOR<br>NAME                                       | DUE<br>DATE | PURCHASE<br>ORDER NUMBER | INVOICE<br>R NUMBER |               | TY VOUCHER<br>PE NUMBER | TRANSACTION DESCRIPTION    | TRANS<br>AMOUNT | DISC/WITH<br>AMOUNT |
|------------------------------------------------------|-------------|--------------------------|---------------------|---------------|-------------------------|----------------------------|-----------------|---------------------|
| CASH CODE-01001                                      | G/L C       | ASH ACCOUNT-(            | 011010000           |               | CASH-CHECKI             | NG-GEN. FUND               |                 |                     |
| ABC Maintenance Services<br>ABC Maintenance Services |             |                          | 03716<br>03732      |               |                         | ICE MACH CLEAN.FILTER FO   |                 | .00                 |
|                                                      | CHI         | ECK TO VENDOR            | R==>VENDOR          | ABCMAINT AB   | C Maintenance S         | ervices TOTALS             | 1110.00         | .00                 |
| Andrew Adamczyk                                      | 05/19/2022  | -                        | 05102022            | 05/10/2022    | VR 14051922-119         | SYMPOSIUM PER DIEM         | 245.00          | .00                 |
|                                                      | СН          | ECK TO VENDOR            | :==>VENDOR          | ADAMCZYK And  | drew Adamczyk           | TOTALS                     | 245.00          | .00                 |
| Advanced Business System                             | 05/19/2022  | -                        | 398771              | 04/13/2022    | VR 01051922-179         | CONTRACT# CT2162-01        | 19.15           | .00                 |
| Advanced Business System                             |             | -                        | 399182              |               |                         | CONT# CT3325-01            | 47.88           | .00                 |
| Advanced Business System                             |             | -                        | 400080              |               |                         | CONTRACT# CT3321-01        | 281.66          | .00                 |
| Advanced Business System                             |             | -                        | 400081              |               |                         | CONTRACT # CT2922-01       | 11.89           | .00                 |
| Advanced Business System                             |             | -                        | 400081              |               |                         | CONTRACT # CT2922-01       | 11.89           | .00                 |
|                                                      | CHE         | ECK TO VENDOR            | ==>VENDOR           | ADVBUSIN Adv  | vanced Business         | Systems TOTALS             | 372.47          | .00                 |
| Amazon Business                                      | 05/19/2022  | _                        | D 11.1. ADDE        | 04/07/2022 \  | JD 01051022 191         | SANITARY NAPKIN & TAMPON   | 212 64          | .00                 |
| Amazon Business                                      | 05/19/2022  | -<br>-                   |                     |               |                         | STORAGE BINS, SHELVING UN  |                 | .00                 |
|                                                      | *********** |                          | 255 11111           | 0 17 217 2022 | 01001911 107            | oronac pino, oncerina or   | 1306.26         | . 00                |
| Amazon Business                                      | 05/19/2022  | -                        | 310-W1KR            | 04/10/2022 \  | /R 01051922-183         | QUILLING ACCESS, QUILLING  |                 | .00                 |
| Amazon Business                                      | 05/19/2022  | _                        |                     |               |                         | PORTABLE POWER STATIONS,   |                 |                     |
|                                                      |             |                          |                     |               |                         |                            | 2009.00         | .00                 |
| Amazon Business                                      | 05/19/2022  | -                        | 46M-MQYH            | 04/29/2022 V  | /R 01051922-185         | UTILITY KNIVES, CORRECTION | 159.74          | .00                 |
|                                                      | CHE         | CK TO VENDOR             | ==>VENDOR           | AMAZONBU Ama  | azon Business           | TOTALS                     | 3874.25         | .00                 |
| Animal Medical Clinic*                               | 05/19/2022  | -                        | 342926              | 04/29/2022 V  | /R 01051922-130         | VET SERVICES               | 115.70          | .00                 |
|                                                      | CHE         | CK TO VENDOR             | ==>VENDOR           | ANIMALCL Ani  | imal Medical Cli        | inic* TOTALS               | 115.70          | .00                 |
| B & B Sporting Goods                                 | 05/19/2022  | _                        | 0041081             | 04/01/2022 V  | /R 01051922-084         | SPORTS EQUIPMENT           | 48.00           | .00                 |
|                                                      | 05/19/2022  | -                        |                     |               |                         | SPORTS EQUIPMENT           | 200.00          | .00                 |
| • -                                                  | 05/19/2022  | _                        |                     |               |                         | SPORTS UNIFORMS            | 737.00          | .00                 |
| , -                                                  | 05/19/2022  | -                        |                     |               |                         | SPORTS UNIFORMS            | 707.00          | .00                 |
| , ,                                                  |             |                          |                     |               | .,                      |                            | 7003.50         | .00                 |
| B & B Sporting Goods                                 | 05/19/2022  | -                        | 0041345             | 04/07/2022 V  | R 01051922-085          | SPORTS EQUIPMENT           | 284.00          | .00                 |
|                                                      | 05/19/2022  | _                        |                     |               |                         | SPORTS UNIFORMS            | 368.00          | .00                 |
| · =                                                  | 05/19/2022  | -                        |                     |               |                         | SPORTS EQUIPMENT           | 136.00          | .00                 |
| -                                                    | 05/19/2022  | _                        |                     |               | 'R 01051922-090         |                            | 7.50            | .00                 |
| , ,                                                  |             |                          |                     |               |                         |                            |                 |                     |
|                                                      | CHE         | CK TO VENDOR=            | ==>VENDOR           | B&BSPORT B &  | B Sporting Goo          | ods TOTALS                 | 8784.00         | .00                 |
| Big Bend Tire                                        | 05/19/2022  | -                        | 41420               | 04/08/2022 V  | R 22051922-150          | SOLID WASTE                | 84.46           | .00                 |
|                                                      | 05/19/2022  |                          |                     |               | R 22051922-152          |                            | 203.71          | .00                 |
|                                                      | 05/19/2022  |                          |                     |               | R 28051922-164          |                            | 150.00          | .00                 |
| -                                                    |             |                          |                     |               |                         |                            |                 | .00                 |
|                                                      | CHE         | CK TO VENDOR=            | ==>VENDOR           | BIGBENTI Big  | Bend Tire               | TOTALS                     | 438.17          | .00                 |
| Rosemary Oelrich Bottche                             | 05/19/2022  | _                        | 042322              | 05/05/2022 V  | R 22051922-188          | CHEMIST HAZARD WASTE GRAN  | 400.00          | .00                 |