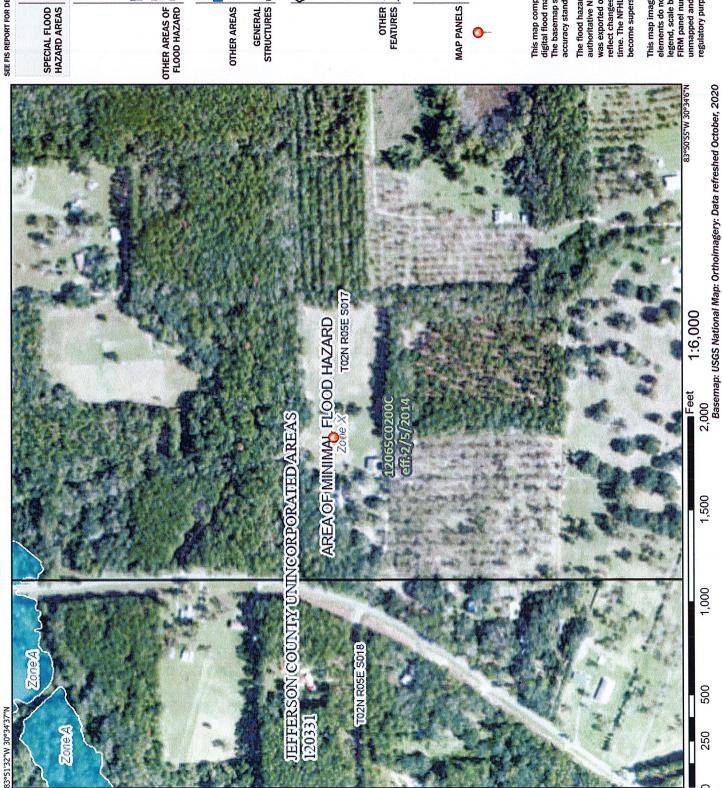

field fine sand, to 5 percent slopes Leefield loamy san 0 to 2 percent slopes Leon fine sand Leon sand Leon sand, 0 to 2 percent slopes Leon-Chaires fine sands Lucy fine sand, 0 to percent slopes Lucy fine sand, 5 to percent slopes Lucy loamy fine sand, 0 to 5 percent slopes Lucy loamy fine sand, 5 to 8 percent slopes Lucy loamy fine sand, 8 to 12 percent slopes Lucy sand, 2 to 5 percent slopes Lucy sand, 5 to 8 percent slopes Lutterloh sand, 0 tc percent slopes Lynchburg loamy fine sand Mascotte sand Meadowbrook fine sand, 0 to 2 percent slopes Miccosukee fine sandy loam Nankin loamy sanc 5 to 8 percent slopes Nutall-Tooles complex Nutall-Tooles fine sands, frequently flooded Ocilla sand, 0 to 5 percent slopes Orangeburg fine

sandy loam, 2 to 5

# National Flood Hazard Layer FIRMette





# Legend

SEE FIS REPORT FOR DETAILED LEGEND AND INDEX MAP FOR FIRM PANEL LAYOUT

With BFE or Depth Zone AE, AO, AH, VE, AR

0.2% Annual Chance Flood Hazard, Areas Regulatory Floodway

Area with Reduced Flood Risk due to Future Conditions 1% Annual Chance Flood Hazard Zone X

depth less than one foot or with drainage

of 1% annual chance flood with average areas of less than one square mile zone

Levee. See Notes. Zone X

Area with Flood Risk due to Levee Zone D

NO SCREEN Area of Minimal Flood Hazard Zone X **Effective LOMRs** 

Area of Undetermined Flood Hazard Zone D

Channel, Culvert, or Storm Sewer

STRUCTURES 1111111 Levee, Dike, or Floodwall

Cross Sections with 1% Annual Chance Water Surface Elevation 17.5

Base Flood Elevation Line (BFE) Coastal Transect mm 513 mm

**Jurisdictio