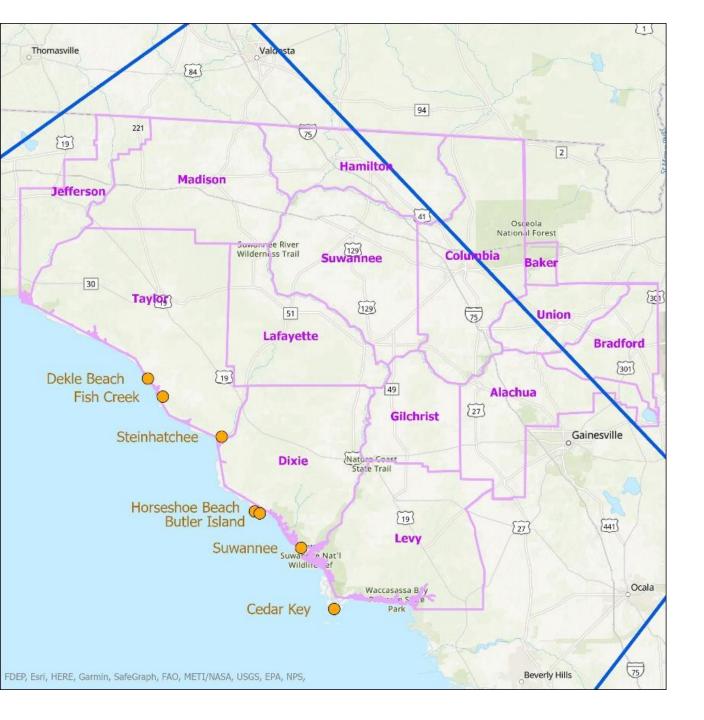

### **Northern Nature Coast**

- Coastal counties:
   Dixie, Levy, Taylor, Jefferson
- County Seats:

Cross City, Bronson, Perry, Monticello

Coastal communities:

Cedar Key, Suwannee, Butler Island, Horseshoe Beach, Steinhatchee, Fish Creek, Dekle Beach