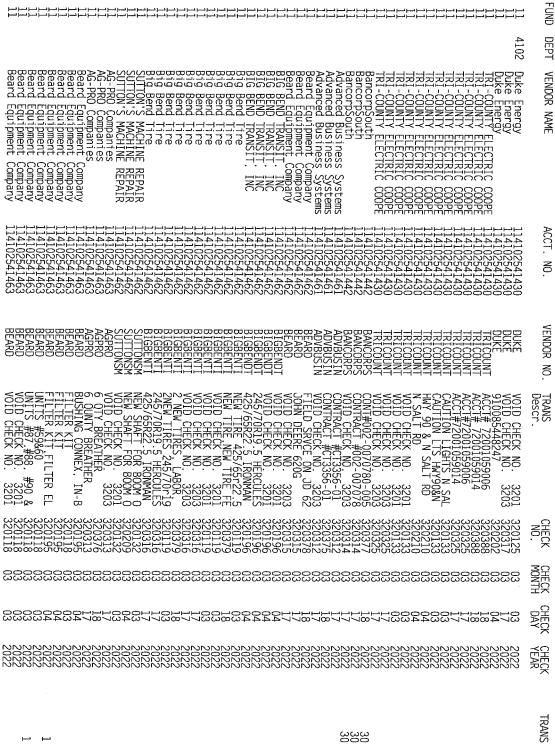

## JEFFERSON COUNTY BOARD OF COUNTY COMMISSIONERS LIST OF VOUCHERS TO BE PAID - CASH CODE ORDER

PAGE 1 TIME 12:49:18 USER DARA

| VENDOR<br>NAME                                       | DUE<br>DATE | PURCHASE<br>ORDER NUMBER | INVOICE<br>R NUMBER |               | TY VOUCHER<br>PE NUMBER | TRANSACTION DESCRIPTION    | TRANS<br>AMOUNT | DISC/WITH<br>AMOUNT |
|------------------------------------------------------|-------------|--------------------------|---------------------|---------------|-------------------------|----------------------------|-----------------|---------------------|
| CASH CODE-01001                                      | G/L C       | ASH ACCOUNT-(            | 011010000           |               | CASH-CHECKI             | NG-GEN. FUND               |                 |                     |
| ABC Maintenance Services<br>ABC Maintenance Services |             |                          | 03716<br>03732      |               |                         | ICE MACH CLEAN.FILTER FO   |                 | .00                 |
|                                                      | CHI         | ECK TO VENDOR            | R==>VENDOR          | ABCMAINT AB   | C Maintenance S         | ervices TOTALS             | 1110.00         | .00                 |
| Andrew Adamczyk                                      | 05/19/2022  | -                        | 05102022            | 05/10/2022    | VR 14051922-119         | SYMPOSIUM PER DIEM         | 245.00          | .00                 |
|                                                      | СН          | ECK TO VENDOR            | :==>VENDOR          | ADAMCZYK And  | drew Adamczyk           | TOTALS                     | 245.00          | .00                 |
| Advanced Business System                             | 05/19/2022  | -                        | 398771              | 04/13/2022    | VR 01051922-179         | CONTRACT# CT2162-01        | 19.15           | .00                 |
| Advanced Business System                             |             | -                        | 399182              |               |                         | CONT# CT3325-01            | 47.88           | .00                 |
| Advanced Business System                             |             | -                        | 400080              |               |                         | CONTRACT# CT3321-01        | 281.66          | .00                 |
| Advanced Business System                             |             | -                        | 400081              |               |                         | CONTRACT # CT2922-01       | 11.89           | .00                 |
| Advanced Business System                             |             | -                        | 400081              |               |                         | CONTRACT # CT2922-01       | 11.89           | .00                 |
|                                                      | CHE         | ECK TO VENDOR            | ==>VENDOR           | ADVBUSIN Adv  | vanced Business         | Systems TOTALS             | 372.47          | .00                 |
| Amazon Business                                      | 05/19/2022  | _                        | D 11.1. ADDE        | 04/07/2022 \  | JD 01051022 191         | SANITARY NAPKIN & TAMPON   | 212 64          | .00                 |
| Amazon Business                                      | 05/19/2022  | -<br>-                   |                     |               |                         | STORAGE BINS, SHELVING UN  |                 | .00                 |
|                                                      | *********** |                          | 255 11111           | 0 17 217 2022 | 01001911 107            | oronac pino, oncerina or   | 1306.26         | . 00                |
| Amazon Business                                      | 05/19/2022  | -                        | 310-W1KR            | 04/10/2022 \  | /R 01051922-183         | QUILLING ACCESS, QUILLING  |                 | .00                 |
| Amazon Business                                      | 05/19/2022  | _                        |                     |               |                         | PORTABLE POWER STATIONS,   |                 |                     |
|                                                      |             |                          |                     |               |                         |                            | 2009.00         | .00                 |
| Amazon Business                                      | 05/19/2022  | -                        | 46M-MQYH            | 04/29/2022 V  | /R 01051922-185         | UTILITY KNIVES, CORRECTION | 159.74          | .00                 |
|                                                      | CHE         | CK TO VENDOR             | ==>VENDOR           | AMAZONBU Ama  | azon Business           | TOTALS                     | 3874.25         | .00                 |
| Animal Medical Clinic*                               | 05/19/2022  | -                        | 342926              | 04/29/2022 V  | /R 01051922-130         | VET SERVICES               | 115.70          | .00                 |
|                                                      | CHE         | CK TO VENDOR             | ==>VENDOR           | ANIMALCL Ani  | imal Medical Cli        | inic* TOTALS               | 115.70          | .00                 |
| B & B Sporting Goods                                 | 05/19/2022  | _                        | 0041081             | 04/01/2022 V  | /R 01051922-084         | SPORTS EQUIPMENT           | 48.00           | .00                 |
|                                                      | 05/19/2022  | -                        |                     |               |                         | SPORTS EQUIPMENT           | 200.00          | .00                 |
| • -                                                  | 05/19/2022  | _                        |                     |               |                         | SPORTS UNIFORMS            | 737.00          | .00                 |
| , -                                                  | 05/19/2022  | -                        |                     |               |                         | SPORTS UNIFORMS            | 707.00          | .00                 |
| , ,                                                  |             |                          |                     |               | .,                      |                            | 7003.50         | .00                 |
| B & B Sporting Goods                                 | 05/19/2022  | -                        | 0041345             | 04/07/2022 V  | R 01051922-085          | SPORTS EQUIPMENT           | 284.00          | .00                 |
|                                                      | 05/19/2022  | _                        |                     |               |                         | SPORTS UNIFORMS            | 368.00          | .00                 |
| · =                                                  | 05/19/2022  | -                        |                     |               |                         | SPORTS EQUIPMENT           | 136.00          | .00                 |
| -                                                    | 05/19/2022  | _                        |                     |               | 'R 01051922-090         |                            | 7.50            | .00                 |
| , ,                                                  |             |                          |                     |               |                         |                            |                 |                     |
|                                                      | CHE         | CK TO VENDOR=            | ==>VENDOR           | B&BSPORT B &  | B Sporting Goo          | ods TOTALS                 | 8784.00         | .00                 |
| Big Bend Tire                                        | 05/19/2022  | -                        | 41420               | 04/08/2022 V  | R 22051922-150          | SOLID WASTE                | 84.46           | .00                 |
|                                                      | 05/19/2022  |                          |                     |               | R 22051922-152          |                            | 203.71          | .00                 |
|                                                      | 05/19/2022  |                          |                     |               | R 28051922-164          |                            | 150.00          | .00                 |
| -                                                    |             |                          |                     |               |                         |                            |                 | .00                 |
|                                                      | CHE         | CK TO VENDOR=            | ==>VENDOR           | BIGBENTI Big  | Bend Tire               | TOTALS                     | 438.17          | .00                 |
| Rosemary Oelrich Bottche                             | 05/19/2022  | _                        | 042322              | 05/05/2022 V  | R 22051922-188          | CHEMIST HAZARD WASTE GRAN  | 400.00          | .00                 |