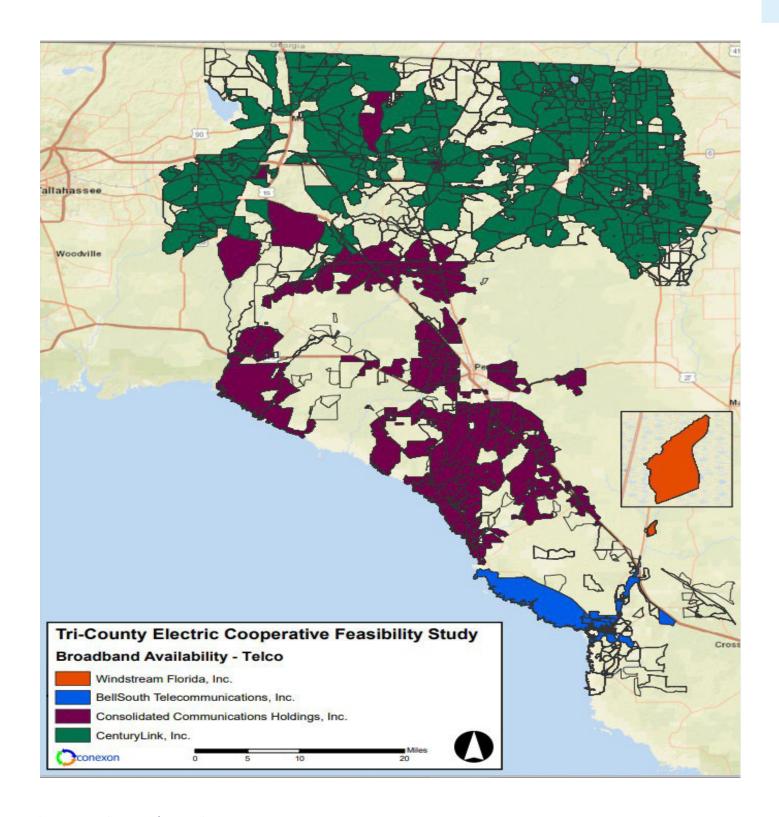

grant request by Tri-County, Conexon, Jefferson and Madison County used the FCC Broadband Coverage map to show the level of broadband services in Jefferson County.
- e. Jefferson County provided GSG with a spreadsheet from CenturyLink in which CenturyLink identified each of the Jefferson County Census Block by number and designated its status as "Served" or "Underserved".
- f. The CenturyLink data does not identify if a "Served" Census Block is served by a fiber or copper-based network infrastructure. Neither does the data describe is the Census Block is partly serviced by fiber.

The Tri-County Maps showing the service areas, internet underserved and unserved area and cable service cover are shown below:

## Tri-County Service Area and Fiber Ring



## Internet Availability - Telephone



## Internet Availability - Cable



## **Internet Availability**



# Recommendation and Implementation Strategies

## Selecting a Partner Aligned to the Outcome of the FCC's RDOF Auction

After discussion with the County, it was jointly determined to avoid spending time and budget performing a more detailed engineering and cost estimation on a fixed wireless solution. Instead, the focus should be on other tasks to assist the County with grant and partnership strategies in 2022.

Given the outcome of the Rural Digital Opportunity Fund (RDOF) auction, the County should consider using the RDOF funds as one of the obvious partners for further expansion and engage in discussions to explore where partnerships could further extend its presence in unserved areas.

With Tri-County committed to i