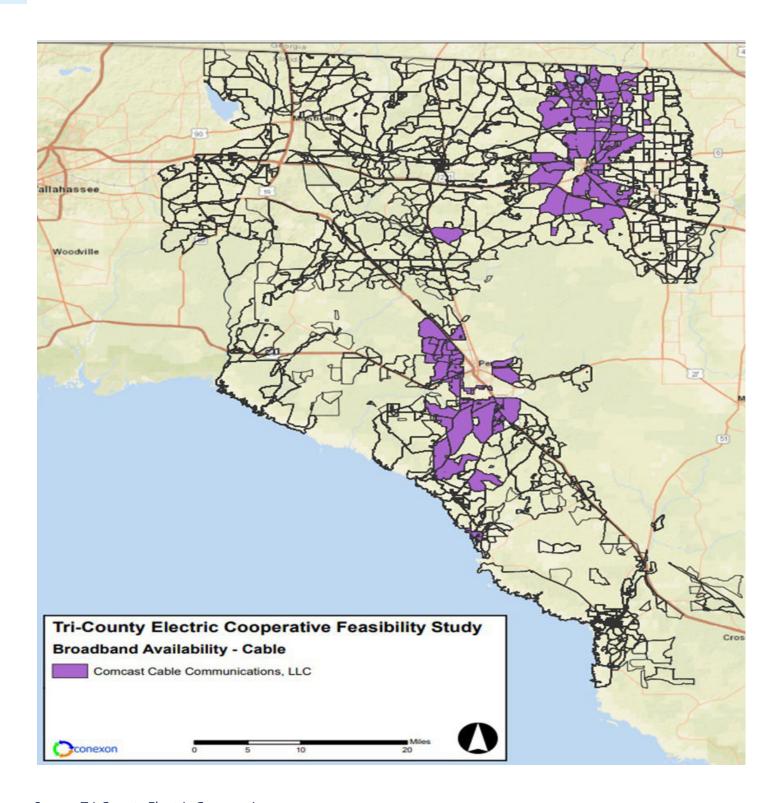

n, Jefferson and Madison County used the FCC Broadband Coverage map to show the level of broadband services in Jefferson County.
- e. Jefferson County provided GSG with a spreadsheet from CenturyLink in which CenturyLink identified each of the Jefferson County Census Block by number and designated its status as "Served" or "Underserved".
- f. The CenturyLink data does not identify if a "Served" Census Block is served by a fiber or copper-based network infrastructure. Neither does the data describe is the Census Block is partly serviced by fiber.

The Tri-County Maps showing the service areas, internet underserved and unserved area and cable service cover are shown below:

## Tri-County Service Area and Fiber Ring



## Internet Availability - Telephone



## Internet Availability - Cable



## **Internet Availability**



# Recommendation and Implementation Strategies

## Selecting a Partner Aligned to the Outcome of the FCC's RDOF Auction

After discussion with the County, it was jointly determined to avoid spending time and budget performing a more detailed engineering and cost estimation on a fixed wireless solution. Instead, the focus should be on other tasks to assist the County with grant and partnership strategies in 2022.

Given the outcome of the Rural Digital Opportunity Fund (RDOF) auction, the County should consider using the RDOF funds as one of the obvious partners for further expansion and engage in discussions to explore where partnerships could further extend its presence in unserved areas.

With Tri-County committed to implementing a broadband network, GSG